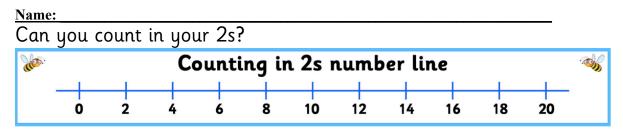

How many socks are there in total?

Who is going for gold, silver and bronze certificates this week? Can you complete 3 progressions on Maths whizz? Use the website below to lo

Please read for 10 minutes each night. Ask a parent/carer to sign your diary