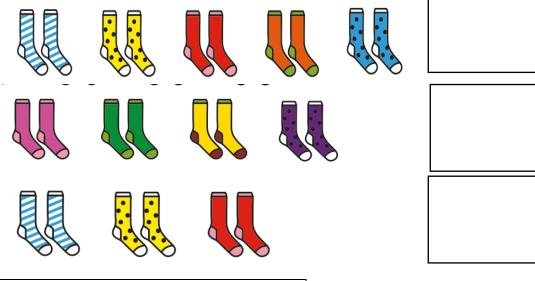

How many socks are there in total?

Who is going for gold, silver and bronze certificates this week? Can you complete 3 progressions on Maths whizz? Use the website below to lo

Please read for 10 minutes each night. Ask a parent/carer to sign your diary