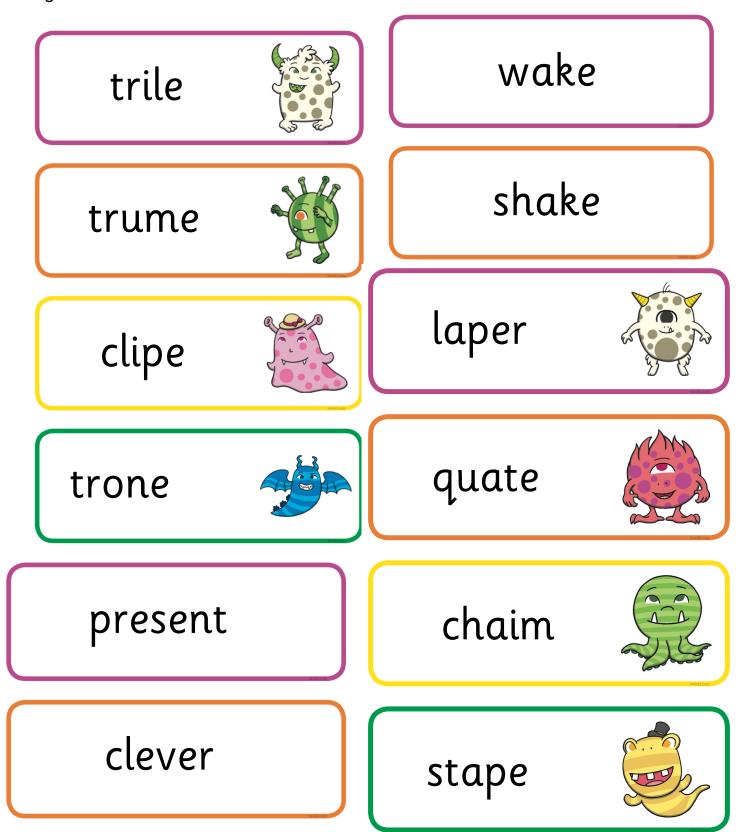

Name:

Can you read the real and alien words below? Tick them if you can read them!